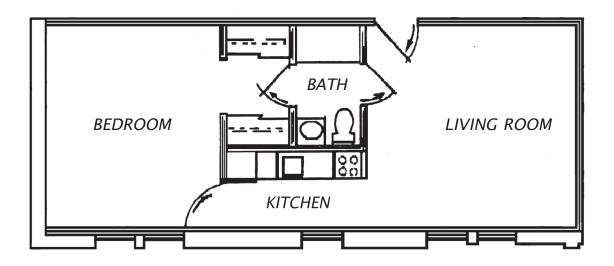

## Sample Apartment

Shown is an example of one of the layouts of an Evergreen Court apartment. Each apartment provides easy access to all living areas and is outfitted with windows to allow for natural light. Please note that not all apartments have this identical layout, though the overall size of the apartments is generally about the same (approximately 300 square feet).