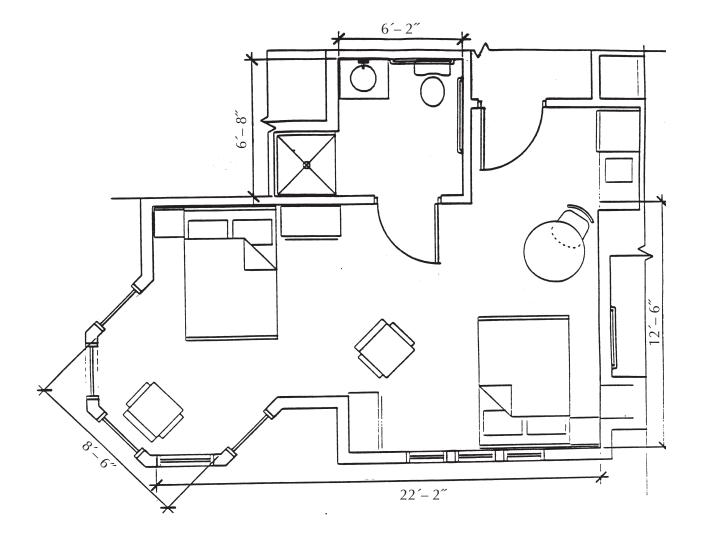

## The Courtyard at The Longview Assisted Living Residence

(Floor Plan Code: B)

Unit space: 275 square feet

The following units have layouts similar to this rendering: 6, 27

Individual units may vary slightly from this rendering. Furnishings provided by the facility.