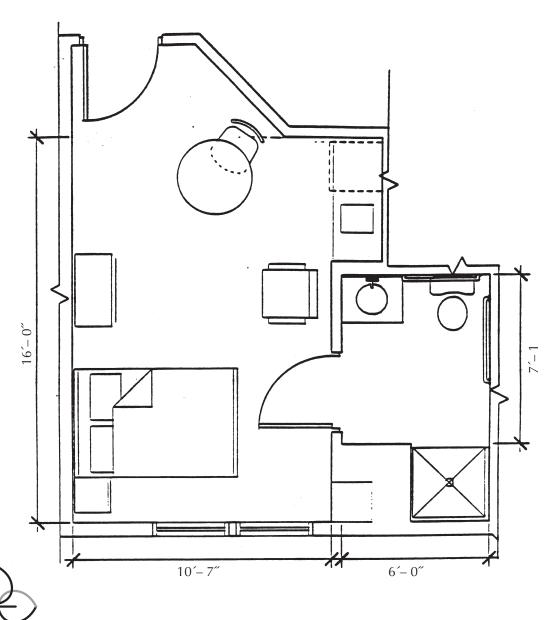

## The Courtyard at The Longview Assisted Living Residence

(Floor Plan Code: C)

Unit space: 400 square feet

The following units have layouts similar to this rendering: 12, 21

Individual units may vary slightly from this rendering. Furnishings provided by the facility.