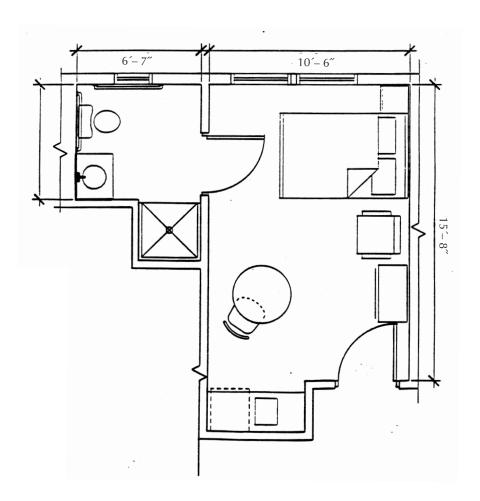

## The Courtyard at The Longview Assisted Living Residence

(Floor Plan Code: A)

Unit space: 250 square feet

The following units have layouts similar to this rendering: 1 to 5, 7 to 11, 13 to 20, 22 to 26, 28 to 32

Individual units may vary slightly from this rendering. Furnishings provided by the facility.